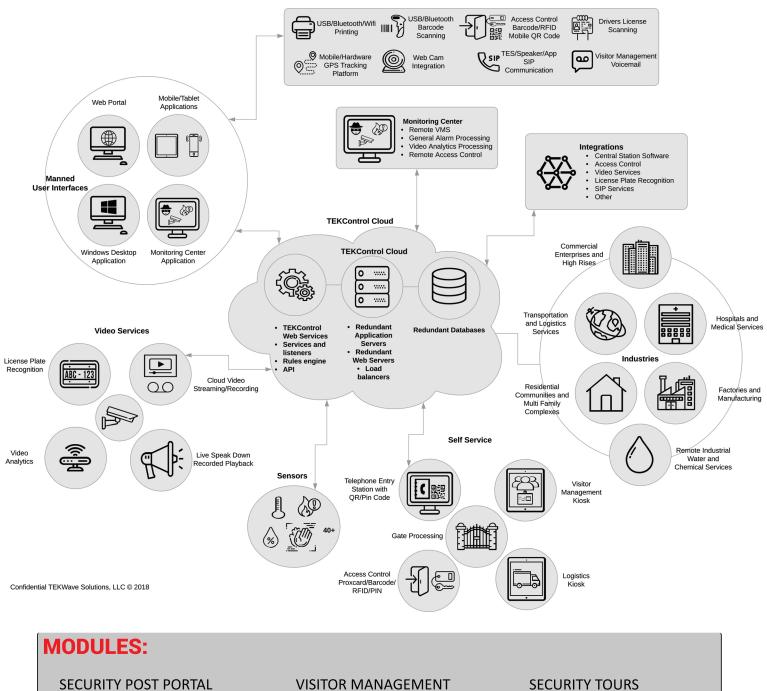

## **ARCHITECHTURE AND INDUSTRY DIAGRAM**

SECURITY POST PORTAL VIDEO MONITORING SENSORS VIDEO ANALYTICS REMOTE GUARD TOURS REMOTE VISITOR MANAGEMENT VISITOR MANAGEMENT COMMUNITY COMMERCIAL TIME AND ATTENDANCE TELEPHONE ENTRY SYSTEM LICENSE PLATE RECOGNITION ACCESS CONTROL SECURITY TOURS POST VALIDATION LONE WORKER VISITOR KIOSK GPS TRACKING CUSTOM FORMS LOGISTICS INSPECTIONS