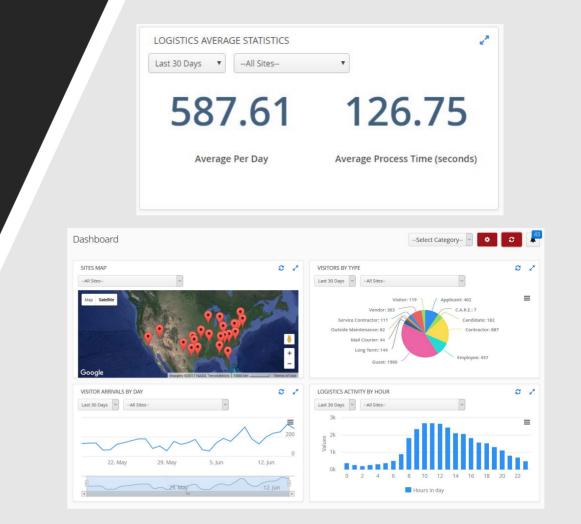

### Real Time Reporting

#### **Gate Statistics Report**

 How many trucks passed through each gate during each hour and what are your busiest times on average