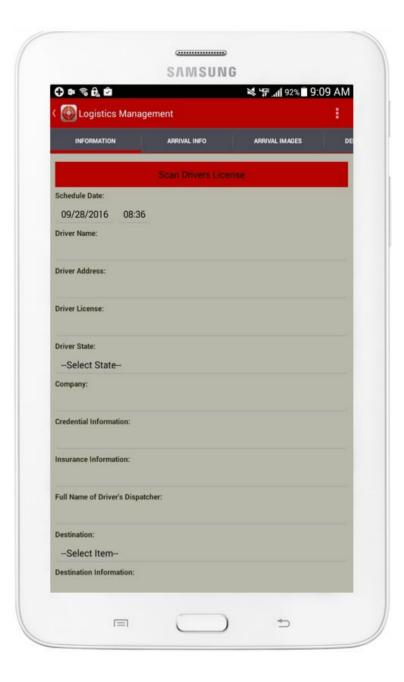

#### Officer Interface:

- Officers may use a Tablet
  - Package comes with mobile, wireless, driver's license scanner.
  - Signature capture with the touch screen
  - Take pictures with built in camera
  - Large buttons and Text create a User Friendly Interface
  - Quick search options for last name, first name, address, PIN, etc.
- Officers may use a desktop PC
  - Package comes with a desktop driver's license scanner, signature capture, and web cam
  - Any brand PC, all that is needed is a web browser
  - Simplified interface assists in quick adaptation and ease of use.

#### **Any Tablet (Android)**

- Mobile with Outdoor viewable screen
- Wireless DL Scanner
- Battery Pack & Charger
- Touch Screen
- Wireless Data Plan

#### Mobile Inspections:

- Driver's License
- Tractor
- Trailer
- Seal
- License Plate
- Photos
- More!