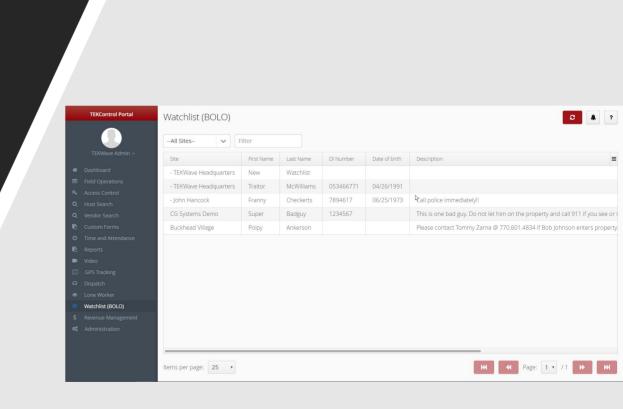

### Watchlist (BOLO)

- Specific individuals can be denied access to certain employees, sites, or clients.
- Alerts are also created when any visitor is denied.
- Visitors on the Watch List are denied based on Name, DL number, Date of Birth, description, Aliases, and Pictures.