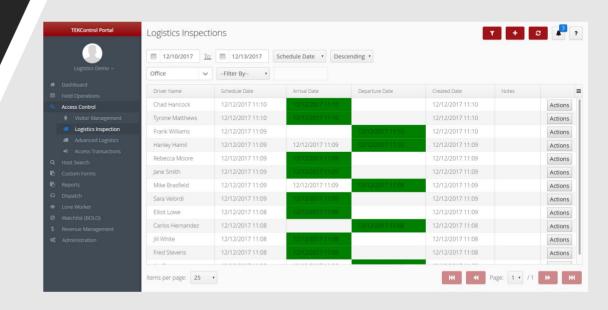

### Logistics Inspections

#### **Logistics Inspections**

- Increase Speed, Accuracy & Efficiency
- Paperless

#### **Real Time Reports**

- Ingress & Egress Inspections
- Trucks On Site
- Trucks Expected
- Driver Information