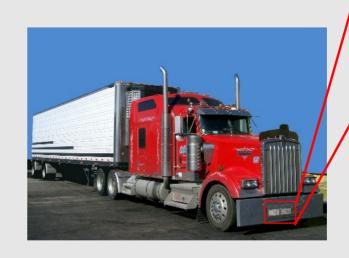

Cameras will take a picture of the license plate then analyze the picture and pull out text that matches the license plate.