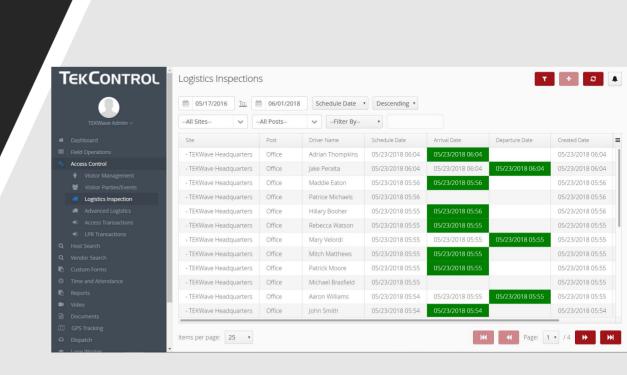

### Logistics Inspections

#### **Logistics Inspections**

- Increase Speed, Accuracy & Efficiency
- Paperless

#### **Real Time Reports**

- Ingress & Egress Inspections
- Trucks On Site
- Trucks Expected
- Driver Information

#### Searchable Database

- Find critical information within seconds
- Inspection photos maintained in historical records