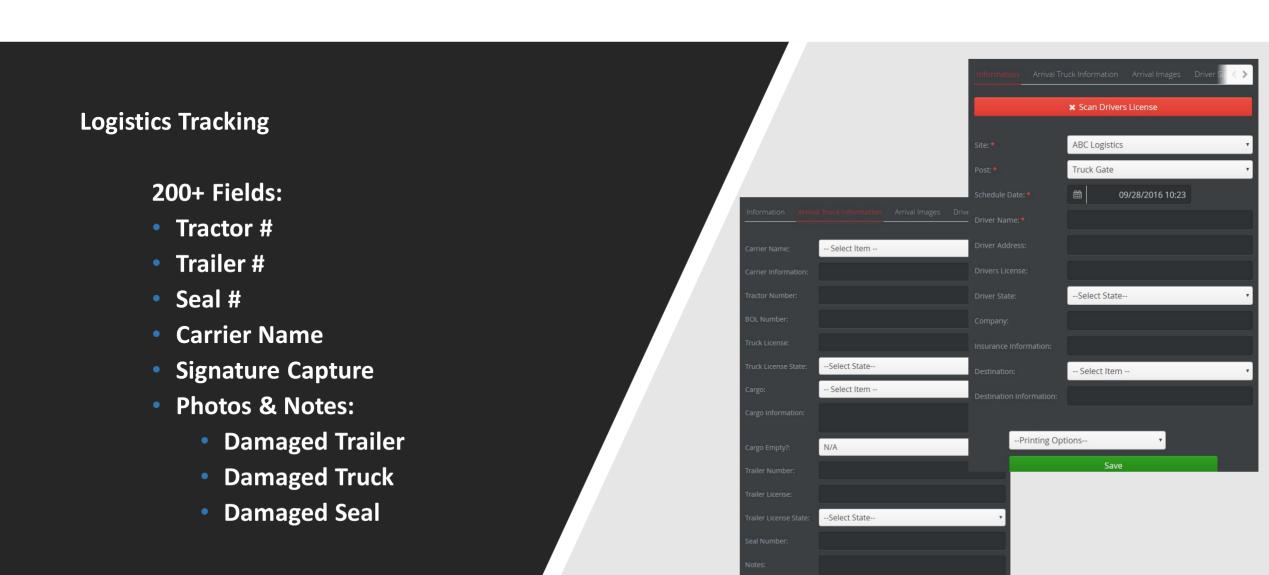

#### **Reduce Liability and Improve Security**

- Securely record details about each and every shipment
  - Truck #, Trailer #, Seal #, etc.
- Pre-schedule arriving shipments, automatically notify receiving dept.

#### of arrivals

- Screen and scan Driver's Licenses
- Verify eligibility of shipping documents
- Produce vehicle passes for speedy departure and on-site verification
- Ensure CTPAT compliance and other inspection criteria are met

#### **Improve Efficiency/Communications**

- User Friendly Interface accelerates truck processing
- Pre-Registration of trucks
- Automatic Notification of Arrivals (Optional Site Level)

#### Reporting

- Logging and Tracking of all transactions
- Quick look up of truck details
- Real-Time information exchange between Officers/Admin