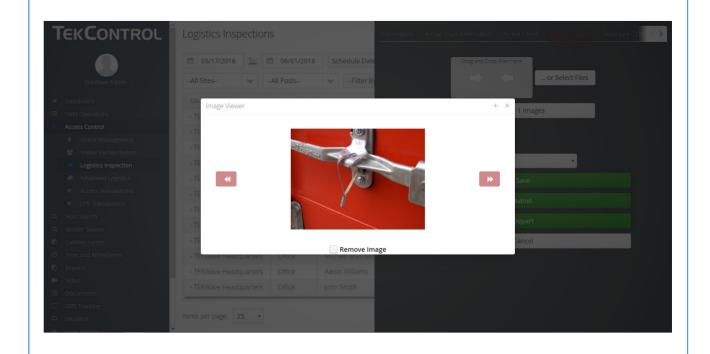

# Logistics Processing Photos

Capture damage or important details of the truck by using the tablet to take photos.

#### Searchable Database

- Find critical information within seconds
- Inspection photos maintained in historical records