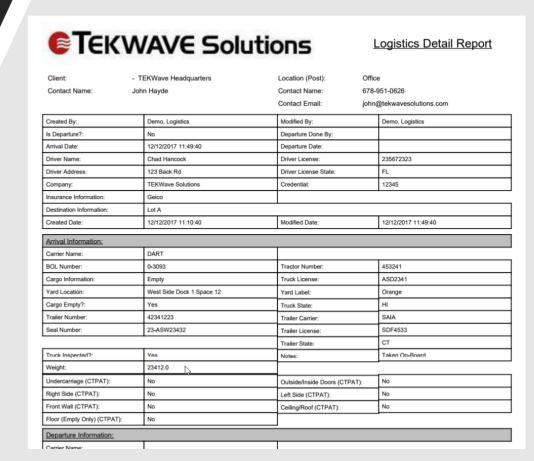

### Sample Logistics Report

- Logs each and every transaction related to trucks, drivers, or vendor access.
- Tracks:
  - All truck and driver details
  - What the cargo was
  - Where the load was going
  - Much more
- Which officer admitted the truck and through which entry point
- Retains scanned driver's license data
- Search and reporting capability
- Export to Word, Excel, CSV for further use