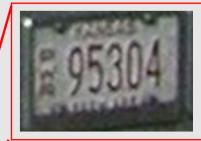

Cameras will take a picture of the license plate then analyze the picture and pull out text that matches the license plate.