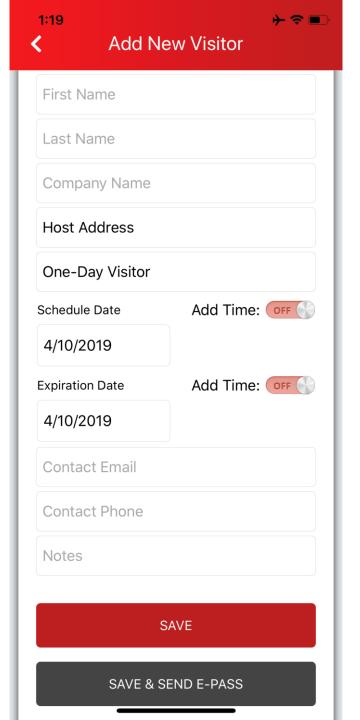

#### Pre-Register Visitors

- Web Scheduling
- Host Application
- Deny Visitors

#### Manage Personal Information

- Phone numbers
- Comments
- Vacation Notices
- Store Photo for Officer familiarity
- Advanced information for faster verification