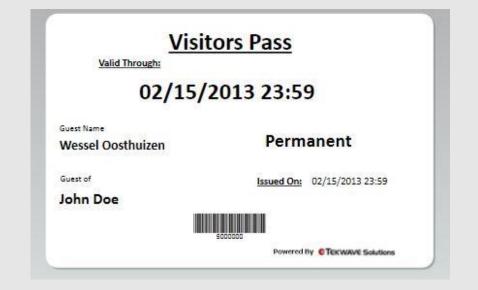

## Vehicle Pass & Visitor Badge Printing

- •Passes & Badges printed on high speed thermal and thermal transfer printers
  - Will not fade!
- •Prints in 4-5 seconds
- •Passes Include:
  - Directions
  - Visitor Name
  - Host name
  - Expiration date
  - Optional bar code for egress tracking
- •Badges Include:
  - Visitor Name & Photo (if scanning driver's licenses)
  - Host name
  - Expiration date
  - Optional bar code for egress tracking