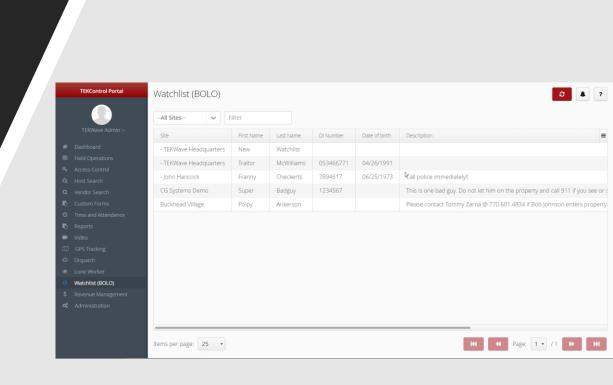

## Watchlist (BOLO)

- Specific individuals can be denied access to certain employees, sites, or clients.
- Alerts are also created when any visitor is denied.
- Visitors on the Watch List are denied based on Name, DL number, Date of Birth, description, Aliases, and Pictures.