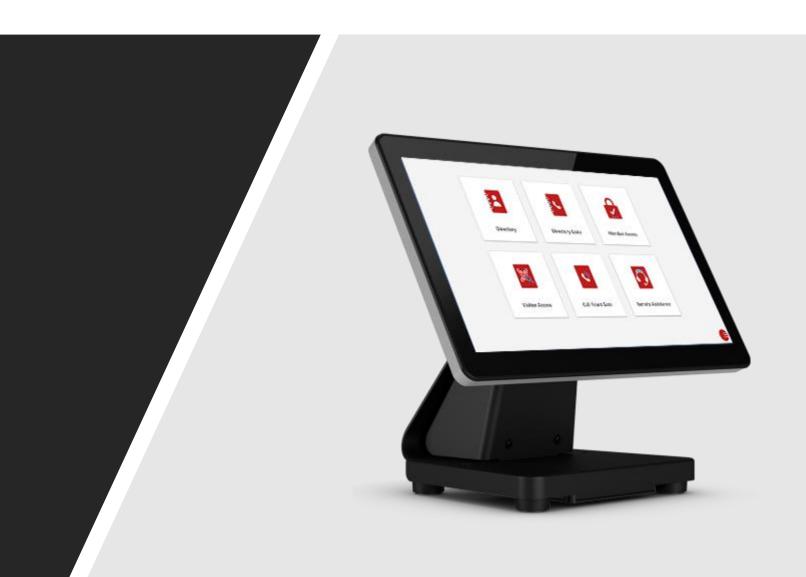

## Visitor Kiosk

- Allow visitors to admit themselves.
- Capture quick and easy information.
- Allow profile pictures to be taken and signatures to be captures with a "terms and conditions" policy of the clients choosing.
- Allocate human capital at more needed areas.
- Optimizes and streamlines visitor management.