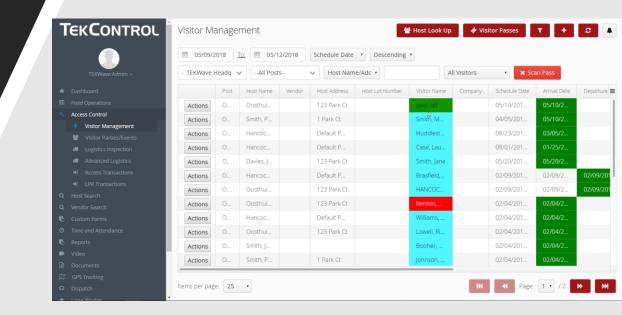

### **Visitor Transaction Log**

Complete details on each and every visitor

## Sample Visitor Report

- Logs each and every transaction related to visitors and/or employee access
- Tracks:
  - Who entered visitor for admittance
  - Who is hosting the visitor
  - Much more
- Which officer admitted visitor and through which entry point
- Retains scanned driver's license data
- Search and reporting capability
- Export to Word for further use