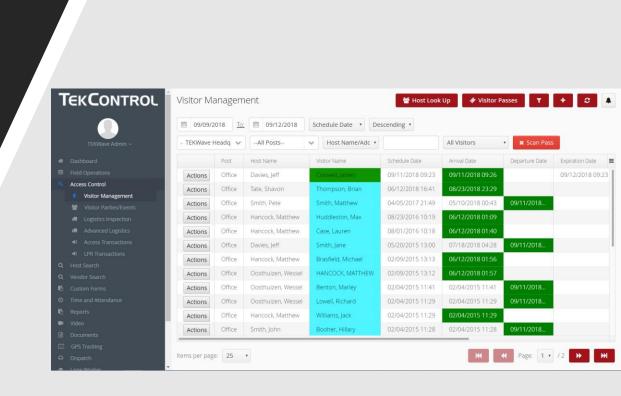

### **Visitor Transaction Log**

Complete details on each and every visitor

## Sample Visitor Report

- Logs each and every transaction related to visitors and/or employee access
- Tracks:
  - Who entered visitor for admittance
  - Who is hosting the visitor
  - Much more
- Which officer admitted visitor and through which entry point
- Retains scanned driver's license data
- Search and reporting capability
- Export to Word for further use