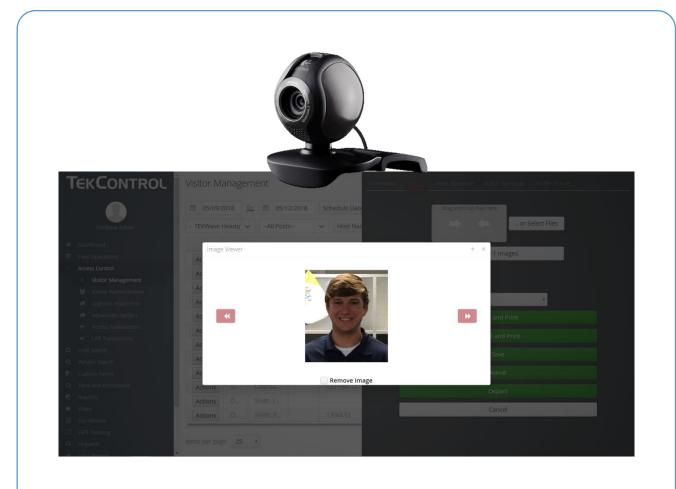

## Photo Capture

- Web Cam makes it easy to capture a photo from drivers, visitors and contractors to store with your permanent transactions
- Very easy work around for individuals visiting your property without a driver's license.
- Picture can be used to print on a Visitor Identification Badge.
- Transaction logging stores all of this information for historical needs in an encrypted format