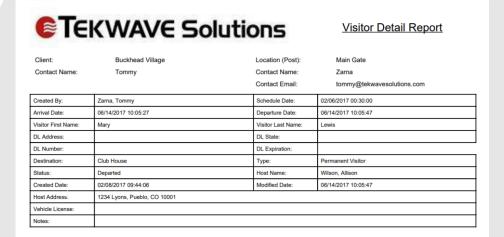

## Sample Visitor Report

- Logs each and every transaction related to visitors and/or employee access
- Tracks:
  - Who entered visitor for admittance
  - Who is hosting the visitor
  - Much more
- Which officer admitted visitor and through which entry point
- Retains scanned driver's license data
- Search and reporting capability
- Export to Word for further use